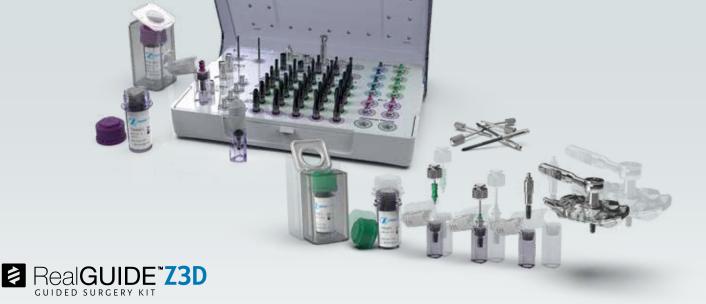

## RealGUIDE™ Z3D Guided Surgery

Designed for ZimVie's TSX,™ TSV,® Trabecular Metal,™ and Eztetic® Dental Implants

The new RealGUIDE Z3D Guided Surgery Kit contains instruments needed for the planned surgery. It is designed to work with ZimVie's TSX, TSV, Trabecular Metal, and Eztetic Implant Systems.

RealGUIDE Software Suite with PLAN, APP, GUIDE Modules

- Fully guided placement of ZimVie Dental Eztetic 3.1mm Implant. TSX 3.1 mm, 3.7 mm, 4.1 mm, 4.7 mm and TSV/TM Implants in sizes 3.7 mm, 4.1 mm, and 4.7 mm.
- · Color-coded for ease-of-use.
- Compact kit, which is useful for space-constrained dental offices.
- No handles or keys are necessary while preparing the osteotomy.
- DLC (Diamond-like Carbon) coating on the drills provides wear resistance characteristics.
- Includes implant mounts hex feature to align with the hex feature on the corresponding guide sleeves.
- Staging pedestals for holding the implant vial to remove the Fixture Mount Transfer (FMT) of the TSV implants or to mount the TSX implants is available. This enables the TSV implants to be placed fully guided through the surgical guides.
- Both soft and dense bone protocols are available.

| Product                    | Part No.   |
|----------------------------|------------|
| RealGUIDE Z3D Surgical Kit | 3DM0070ZUS |

MORE INFORMATION
ABOUT THE RealGUIDE Z3D
GUIDED SURGERY KIT AT