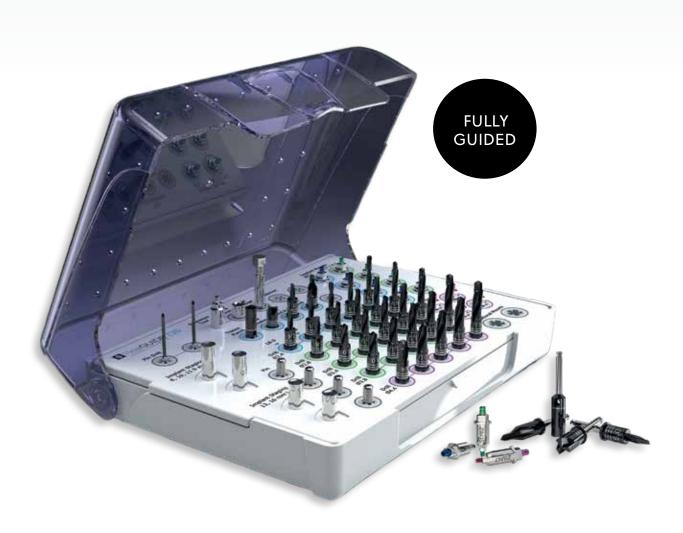

## RealGUIDE™ Z3D Guided Surgery

Designed for ZimVie's TSX,™ TSV,® Trabecular Metal,™ and Eztetic® Dental Implants

The new RealGUIDE Z3D Guided Surgery Kit contains instruments needed for the planned surgery. It is designed to work with ZimVie's TSX, TSV, Trabecular Metal, and Eztetic Implant Systems.

RealGUIDE Software Suite with PLAN, APP, GUIDE Modules

- Fully guided placement of ZimVie Dental Eztetic 3.1mm Implant. TSX 3.1 mm, 3.7 mm, 4.1 mm, 4.7 mm and TSV/TM Implants in sizes 3.7 mm, 4.1 mm, and 4.7 mm.
- · Color-coded for ease-of-use.
- Compact kit, which is useful for space-constrained dental offices.
- No handles or keys are necessary while preparing the osteotomy.
- DLC (Diamond-like Carbon) coating on the drills provides wear resistance characteristics.
- Includes implant mounts hex feature to align with the hex feature on the corresponding guide sleeves.
- Staging pedestals for holding the implant vial to remove the Fixture Mount Transfer (FMT) of the TSV implants or to mount the TSX implants is available. This enables the TSV implants to be placed fully guided through the surgical guides.
- Both soft and dense bone protocols are available.